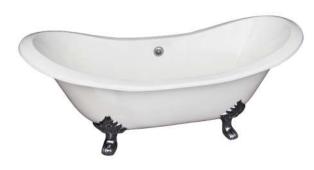

## 61" MACON **CAST IRON DOUBLE SLIPPER TUB**

Cat. No. CTDSN61

61" L: W. 29-3/4"

H: 29" (from floor to top of tub)

Water depth: 17-1/2" to top of tub Water depth: 12-1/4" to overflow

## Features:

- ► Inside finish is white enamel
- ► No faucet holes
- ▶ Pre-drilled overflow hole
- ► Tub exterior is white (epoxy)
- ► Continuous rolled rim
- ► Lion paw feet available in 8 finishes
- ► Tub is thoroughly inspected before shipment