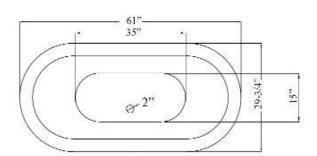

## 61" MACON **CAST IRON DOUBLE SLIPPER TUB**

Cat. No. CTDSN61

61" L: W. 29-3/4"

H: 29" (from floor to top of tub)

Water depth: 17-1/2" to top of tub Water depth: 12-1/4" to overflow