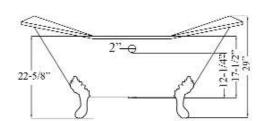

## 61" MACON **CAST IRON DOUBLE SLIPPER TUB**

Cat. No. CTDSN61

61" L: W. 29-3/4"

H: 29" (from floor to top of tub)

Water depth: 17-1/2" to top of tub Water depth: 12-1/4" to overflow